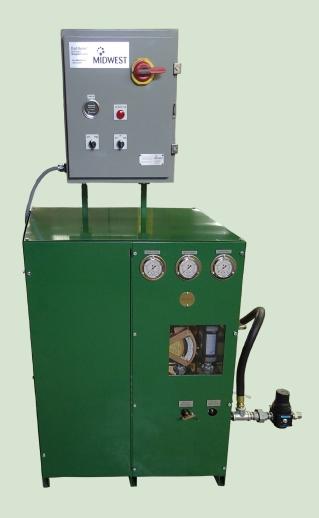

## **Manufactured for Years of Use in Harsh Environments**

Simplex Dust-Buster systems are low maintenance, highly dependable in harsh conditions, and designed for continuous duty. The system includes the following features:

- Industrial rated water pump
- Industrial rated chemical pump
- Water and air flow meters
- Pressure gauges air, water and chemical
- Pre-wired control panel with disconnect
- Foam accumulator
- 2 25ft lengths of 1in foam hose (7.6m / 2.5cm)
- 2 100ft lengths of 3/4 air and solution hose (30m / 2cm)
- Unit Dimensions: 28in wide x 22in deep x 38in high (71cm W x 56cm D x 98cm H)
- 64in high as shown with control enclosure attached to unit (163cm H)
- Shipping weight: 750 lbs. (340kg) with support items

Simplex-1 unit is available in capacities up to 23 gpm (87 lpm) water, 11 gph (42 lph) chemical. With hand and remote operation.

The unit requires industry electric, compressed air, and water hook-ups.